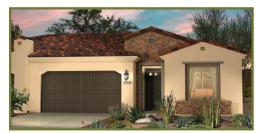

4"x 12'-11"

PRIMARY

WIC

LNDRY

BATH

COURTYARD

OUTDOOR

LIVING SPACE 10'-0" CLG 11-6" x 16-6"

**GREAT ROOM** 

10'-0" CLG. 17'-10"x 16'-3"

OPT. DEN DOORS 11'-10"x 12'-5"

OPT. COFFERED CEILING 8'-6

BATH 2

BEDROOM 2 SUITE 12'-2"\* 12'-0"

12'-3" x 4'-7"

DINING

10'-0" CLG. 11-11" x 10-11"

OPT, COFFERED CEILING 9'-4"

KITCHEN 10'-0" CLG.

COAT

**FOYER** 

ENTRY 10'-0" CLG.

**PWDR** 

2 CAR GARAGE

## Courtyard Villa Series

## **PebbleCreek**

- · 2 Bedroom Suites, 2 Baths
- Powder Room
- Great Room
- Dining Room
- Spacious Den
- Grand Kitchen Island
- Step-In Pantry
- Luxurious Primary Bath 42" x 60" Soaking Tub & 42" x 48" Shower and Built-in Seat
- Laundry Room
- 9' & 10' Ceiling Heights
- 2-Car Garage
- Enclosed Courtyard with Gate
- 238 sq. ft. Covered Outdoor Living Space



Exterior Design A



Exterior Design B



LINE AT ALTERNATE ELEVATION B

Standard

## Prado 1,820 sq. ft.

At PebbleCreek, you can personalize your home with a variety of options and features.









Due to the variety of options allowing you to personalize your home, there may be some options which cannot be combined due to structural limitations. Please check with your New Home or Design Consultant.