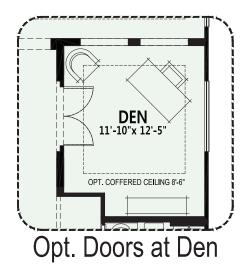

BATH

COURTYARD

OUTDOOR

LIVING SPACE 10'-0" CLG 11-6" x 16-6"

**GREAT ROOM** 

10'-0" CLG. 17'-10"x 16'-3"

OPT. DEN DOORS 11'-10"x 12'-5"

OPT. COFFERED CEILING 8'-6