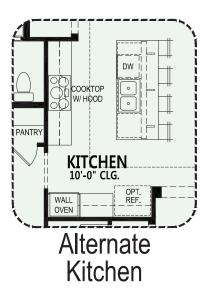

BATH 2

BEDROOM 2 SUITE 12'-2"\* 12'-0"

12'-3" x 4'-7"

DINING

10'-0" CLG. 11-11" x 10-11"

OPT, COFFERED CEILING 9'-4"

KITCHEN 10'-0" CLG.

COAT

## **PebbleCreek**

- · 2 Bedroom Suites, 2 Baths
- Powder Room
- Great Room
- Dining Room
- Spacious Den
- Grand Kitchen Island
- Step-In Pantry
- Luxurious Primary Bath 42" x 60" Soaking Tub & 42" x 48" Shower and Built-in Seat
- Laundry Room
- 9' & 10' Ceiling Heights
- 2-Car Garage
- Enclosed Courtyard with Gate
- 238 sq. ft. Covered Outdoor Living Space