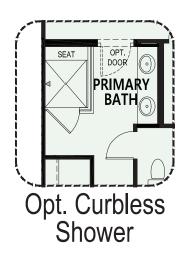

## Prado 1,820 sq. ft.

OPT. COFFERED CEILING 8'-6"

PRIMARY

SUITE

15'-4"x 12'-11"

PRIMARY

WIC

LNDRY

BATH

COURTYARD

OUTDOOR

LIVING SPACE 10'-0" CLG 11-6" x 16-6"

**GREAT ROOM** 

10'-0" CLG. 17'-10"x 16'-3"

OPT. DEN DOORS 11'-10"x 12'-5"

OPT. COFFERED CEILING 8'-6

BATH 2

BEDROOM 2 SUITE 12'-2"\* 12'-0"

12'-3" x 4'-7"

DINING

10'-0" CLG. 11-11" x 10-11"

OPT, COFFERED CEILING 9'-4"

KITCHEN 10'-0" CLG.

COAT

## **PebbleCreek**

- · 2 Bedroom Suites, 2 Baths
- Powder Room
- Great Room
- Dining Room
- Spacious Den
- Grand Kitchen Island
- Step-In Pantry
- Luxurious Primary Bath 42" x 60" Soaking Tub & 42" x 48" Shower and Built-in Seat
- Laundry Room
- 9' & 10' Ceiling Heights
- 2-Car Garage
- Enclosed Courtyard with Gate
- 238 sq. ft. Covered Outdoor Living Space