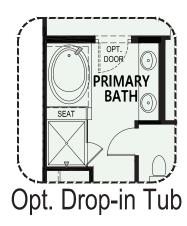

## Prado 1,820 sq. ft.

OPT. COFFERED CEILING 8'-6"

PRIMARY

SUITE

15'-4"x 12'-11"

PRIMARY

WIC

LNDRY

BATH

COURTYARD

OUTDOOR

LIVING SPACE 10'-0" CLG 11-6" x 16-6"

**GREAT ROOM** 

10'-0" CLG. 17'-10"x 16'-3"

OPT. DEN DOORS 11'-10"x 12'-5"

OPT. COFFERED CEILING 8'-6

## **PebbleCreek**

- · 2 Bedroom Suites, 2 Baths
- Powder Room
- Great Room
- Dining Room
- Spacious Den
- Grand Kitchen Island
- Step-In Pantry
- Luxurious Primary Bath 42" x 60" Soaking Tub & 42" x 48" Shower and Built-in Seat
- Laundry Room
- 9' & 10' Ceiling Heights
- 2-Car Garage
- Enclosed Courtyard with Gate
- 238 sq. ft. Covered Outdoor Living Space