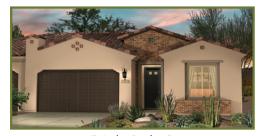

WIC

LNDRY

BATH

COURTYARD

OUTDOOR

LIVING SPACE 10'-0" CLG 11-6" x 16-6"

**GREAT ROOM** 

10'-0" CLG. 17'-10"x 16'-3"

OPT. DEN DOORS 11'-10"x 12'-5"

OPT. COFFERED CEILING 8'-6

BATH 2

BEDROOM 2 SUITE 12'-2"\* 12'-0"

12'-3" x 4'-7"

DINING

10'-0" CLG. 11-11" x 10-11"

OPT, COFFERED CEILING 9'-4"

KITCHEN 10'-0" CLG.

COAT

**FOYER** 

ENTRY 10'-0" CLG.

**PWDR** 

2 CAR GARAGE

## Courtyard Villa Series

## **PebbleCreek**

- · 2 Bedroom Suites, 2 Baths
- Powder Room
- Great Room
- Dining Room
- Spacious Den
- Grand Kitchen Island
- Step-In Pantry
- Luxurious Primary Bath 42" x 60" Soaking Tub & 42" x 48" Shower and Built-in Seat
- Laundry Room
- 9' & 10' Ceiling Heights
- 2-Car Garage
- Enclosed Courtyard with Gate
- 238 sq. ft. Covered Outdoor Living Space



Exterior Design A



Exterior Design B



LINE AT ALTERNATE ELEVATION B

Standard

## Prado 1,820 sq. ft.

At PebbleCreek, you can personalize your home with a variety of options and features.









Due to the variety of options allowing you to personalize your home, there may be some options which cannot be combined due to structural limitations. Please check with your New Home or Design Consultant.