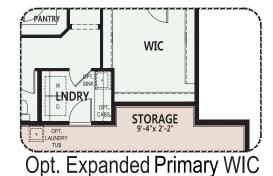

#### **PebbleCreek**

At PebbleCreek, you can personalize your home with a variety of options and features.

Opt. Expanded Laundry and Valet

Opt. 12080 Stackable SGD

Due to the variety of options allowing you to personalize your home, there may be some options which cannot be combined due to structural limitations. Please check with your New Home or Design Consultant.