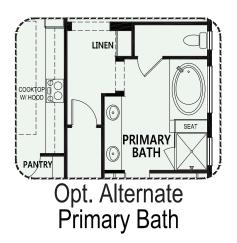

#### **PebbleCreek**

At PebbleCreek, you can personalize your home with a variety of options and features.

Opt. Expanded Laundry and Valet

Opt. 12080 Stackable SGD

Due to the variety of options allowing you to personalize your home, there may be some options which cannot be combined due to structural limitations. Please check with your New Home or Design Consultant.