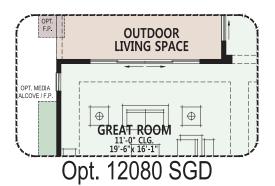

#### **PebbleCreek**

At PebbleCreek, you can personalize your home with a variety of options and features.

Opt. Expanded Laundry and Valet

Opt. 12080 Stackable SGD

Due to the variety of options allowing you to personalize your home, there may be some options which cannot be combined due to structural limitations. Please check with your New Home or Design Consultant.