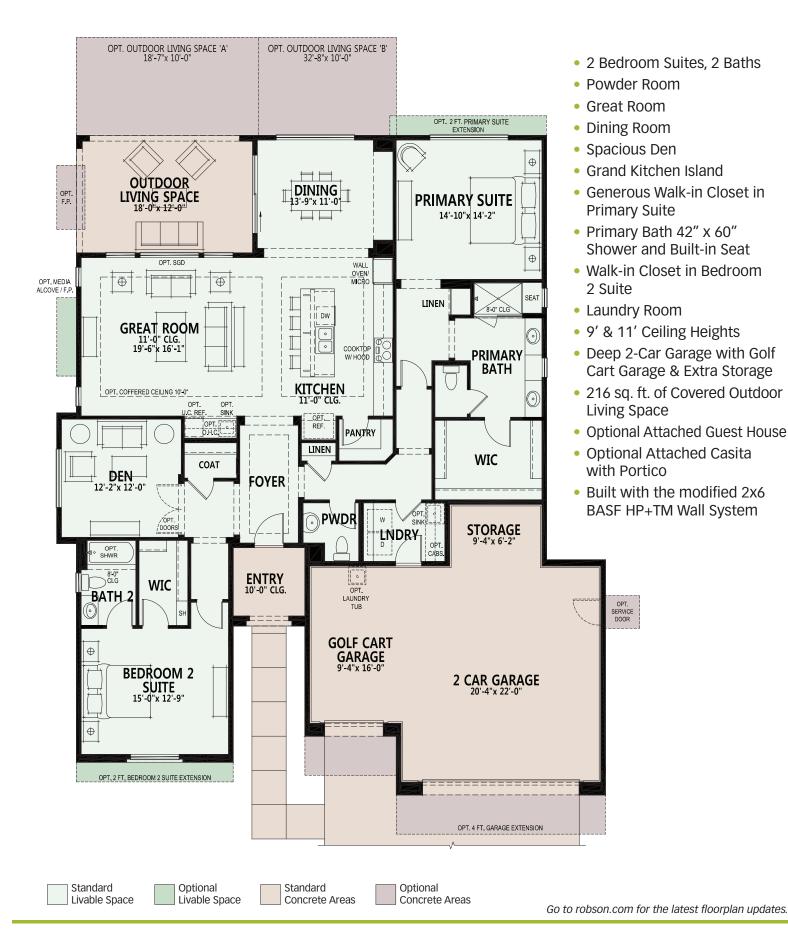

## Solaris 2,160 sq. ft.

#### **PebbleCreek**

At PebbleCreek, you can personalize your home with a variety of options and features.

Opt. Attached Guest House

#### **PebbleCreek**

At PebbleCreek, you can personalize your home with a variety of options and features.

Opt. Expanded Laundry and Valet

Opt. 12080 Stackable SGD

Due to the variety of options allowing you to personalize your home, there may be some options which cannot be combined due to structural limitations. Please check with your New Home or Design Consultant.