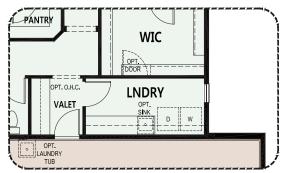

#### **PebbleCreek**

At PebbleCreek, you can personalize your home with a variety of options and features.

Opt. Expanded Laundry and Valet

Opt. 12080 Stackable SGD

Due to the variety of options allowing you to personalize your home, there may be some options which cannot be combined due to structural limitations. Please check with your New Home or Design Consultant.