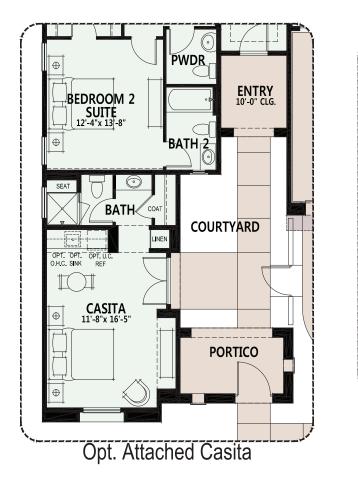

#### Premiere Series PebbleCreek

- 2 Bedroom Suites, 2 Baths
- Powder Room
- Great Room
- Dining Room
- Butler's Pantry
- Media Alcove in Great Room
- Spacious Den
- Two Walk-in Closets
  in Primary Suite
- Luxurious Primary Bath 42" x 60" Soaking Tub & 42" x 60" Shower and Built-in Seat
- Walk-in Closet in Bedroom 2 Suite
- Entry Valet with Base Cabinets
- Walk-in Coat Closet
- Walk Up Dry Bar
- Large Laundry Room
- Deep 2-Car Garage with Golf Cart Garage & Extra Storage
- 220 sq. ft. of Covered Outdoor Living Space
- 9' & 11' Ceiling Heights
- Optional 3-Car Garage
- Optional Bedroom 3 Suite
- Optional Attached Casita
  with Portico & Courtyard
- Optional Detached Casita with Portico & Courtyard
- Optional Attached
  Guest House
- Built with the modified 2x6 BASF HP+TM Wall System