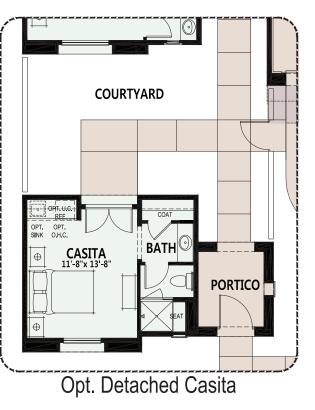

#### Premiere Series PebbleCreek

- 2 Bedroom Suites, 2 Baths
- Powder Room
- Great Room
- Dining Room
- Butler's Pantry
- Media Alcove in Great Room
- Spacious Den
- Two Walk-in Closets
  in Primary Suite
- Luxurious Primary Bath 42" x 60" Soaking Tub & 42" x 60" Shower and Built-in Seat
- Walk-in Closet in Bedroom 2 Suite
- Entry Valet with Base Cabinets
- Walk-in Coat Closet
- Walk Up Dry Bar
- Large Laundry Room
- Deep 2-Car Garage with Golf Cart Garage & Extra Storage
- 220 sq. ft. of Covered Outdoor Living Space
- 9' & 11' Ceiling Heights
- Optional 3-Car Garage
- Optional Bedroom 3 Suite
- Optional Attached Casita
  with Portico & Courtyard
- Optional Detached Casita with Portico & Courtyard
- Optional Attached
  Guest House
- Built with the modified 2x6 BASF HP+TM Wall System