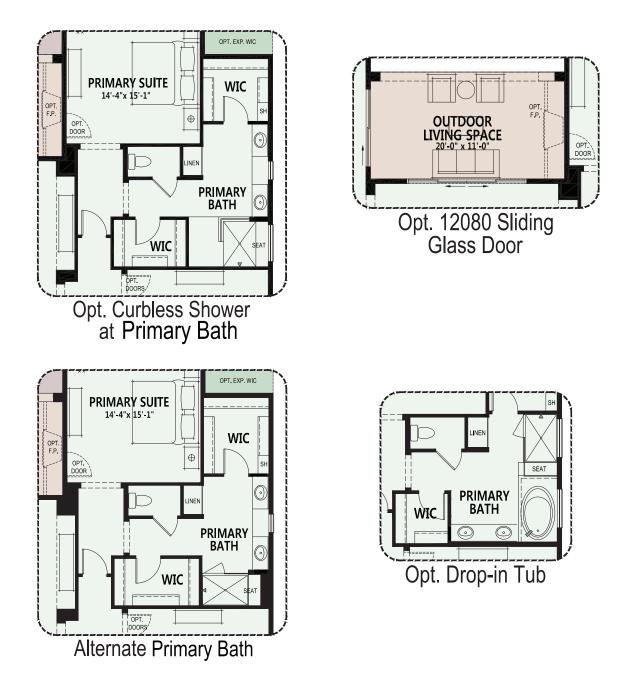

#### Premiere Series PebbleCreek

- 2 Bedroom Suites, 2 Baths
- Powder Room
- Great Room
- Dining Room
- Butler's Pantry
- Media Alcove in Great Room
- Spacious Den
- Two Walk-in Closets
  in Primary Suite
- Luxurious Primary Bath 42" x 60" Soaking Tub & 42" x 60" Shower and Built-in Seat
- Walk-in Closet in Bedroom 2 Suite
- Entry Valet with Base Cabinets
- Walk-in Coat Closet
- Walk Up Dry Bar
- Large Laundry Room
- Deep 2-Car Garage with Golf Cart Garage & Extra Storage
- 220 sq. ft. of Covered Outdoor Living Space
- 9' & 11' Ceiling Heights
- Optional 3-Car Garage
- Optional Bedroom 3 Suite
- Optional Attached Casita
  with Portico & Courtyard
- Optional Detached Casita with Portico & Courtyard
- Optional Attached
  Guest House
- Built with the modified 2x6 BASF HP+TM Wall System