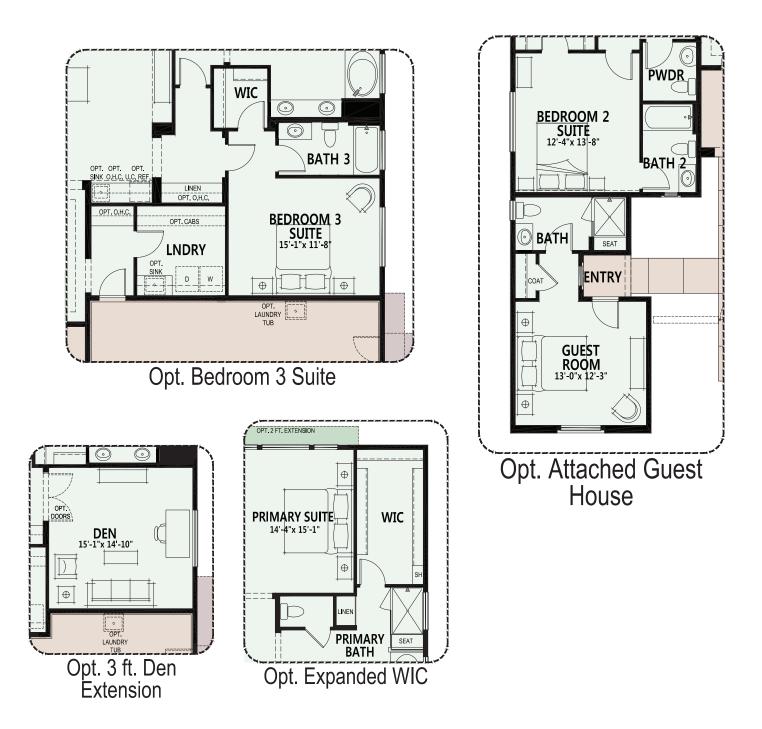

#### Premiere Series PebbleCreek

- 2 Bedroom Suites, 2 Baths
- Powder Room
- Great Room
- Dining Room
- Butler's Pantry
- Media Alcove in Great Room
- Spacious Den
- Two Walk-in Closets
  in Primary Suite
- Luxurious Primary Bath 42" x 60" Soaking Tub & 42" x 60" Shower and Built-in Seat
- Walk-in Closet in Bedroom 2 Suite
- Entry Valet with Base Cabinets
- Walk-in Coat Closet
- Walk Up Dry Bar
- Large Laundry Room
- Deep 2-Car Garage with Golf Cart Garage & Extra Storage
- 220 sq. ft. of Covered Outdoor Living Space
- 9' & 11' Ceiling Heights
- Optional 3-Car Garage
- Optional Bedroom 3 Suite
- Optional Attached Casita
  with Portico & Courtyard
- Optional Detached Casita with Portico & Courtyard
- Optional Attached
  Guest House
- Built with the modified 2x6 BASF HP+TM Wall System

Standard

Livable Space

Optional Concrete Areas

At PebbleCreek, you can personalize your home with a variety of options and features.

Image of Model Home

Due to the variety of options allowing you to personalize your home, there may be some options which cannot be combined due to structural limitations. Please check with your New Home or Design Consultant.

At PebbleCreek, you can personalize your home with a variety of options and features.

Due to the variety of options allowing you to personalize your home, there may be some options which cannot be combined due to structural limitations. Please check with your New Home or Design Consultant.

OPTIONS PebbleCreek

At PebbleCreek, you can personalize your home with a variety of options and features.

OPTIONS PebbleCreek

At PebbleCreek, you can personalize your home with a variety of options and features.

Due to the variety of options allowing you to personalize your home, there may be some options which cannot be combined due to structural limitations. Please check with your New Home or Design Consultant.