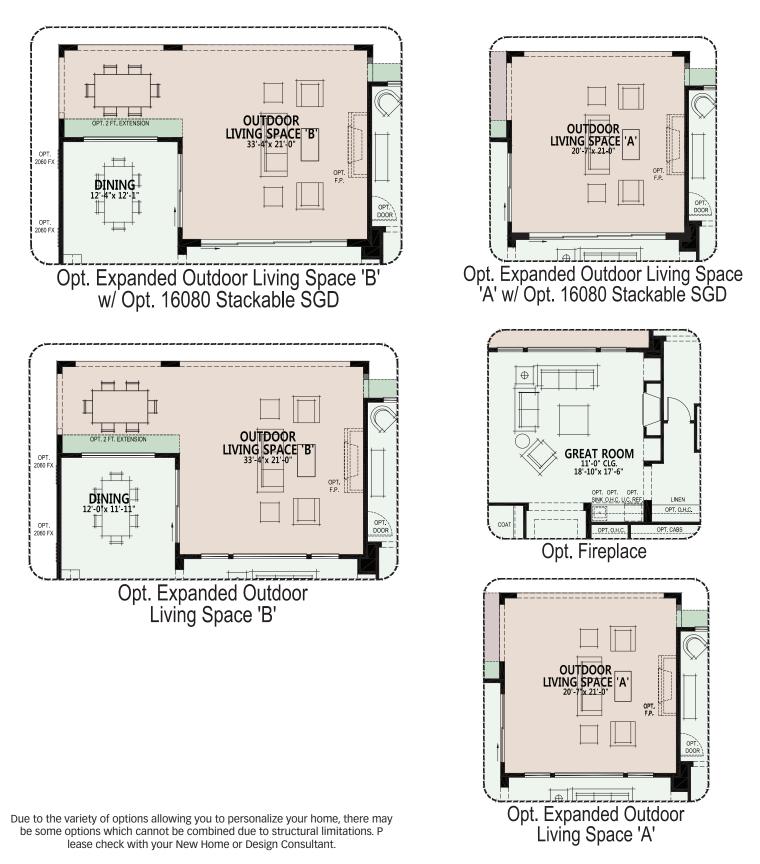

Standard

Livable Space

Optional Concrete Areas

At PebbleCreek, you can personalize your home with a variety of options and features.

Image of Model Home

Due to the variety of options allowing you to personalize your home, there may be some options which cannot be combined due to structural limitations. Please check with your New Home or Design Consultant.

At PebbleCreek, you can personalize your home with a variety of options and features.

Due to the variety of options allowing you to personalize your home, there may be some options which cannot be combined due to structural limitations. Please check with your New Home or Design Consultant.

OPTIONS PebbleCreek

At PebbleCreek, you can personalize your home with a variety of options and features.

OPTIONS PebbleCreek

At PebbleCreek, you can personalize your home with a variety of options and features.

Due to the variety of options allowing you to personalize your home, there may be some options which cannot be combined due to structural limitations. Please check with your New Home or Design Consultant.