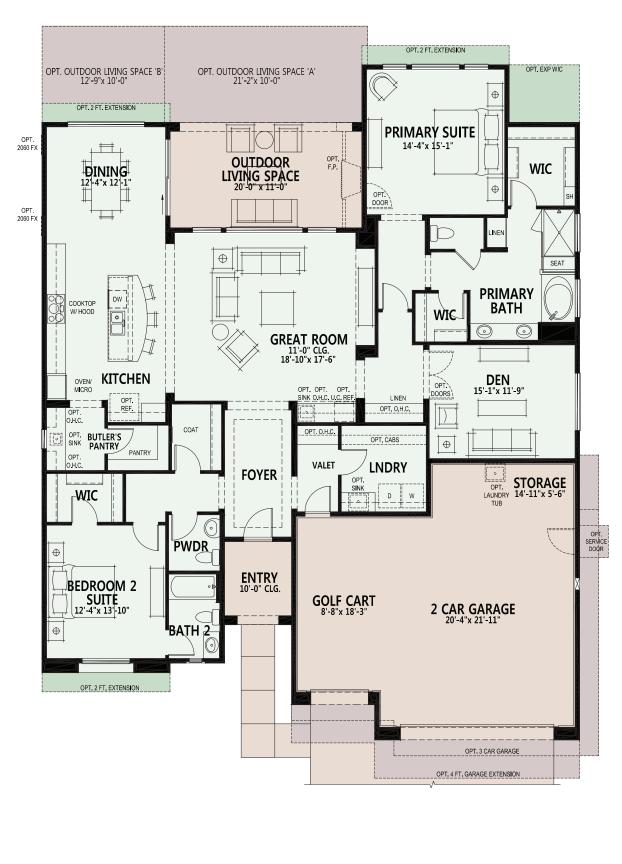

#### Premiere Series PebbleCreek

- 2 Bedroom Suites, 2 Baths
- Powder Room
- Great Room
- Dining Room
- Butler's Pantry
- Media Alcove in Great Room
- Spacious Den
- Two Walk-in Closets
  in Primary Suite
- Luxurious Primary Bath 42" x 60" Soaking Tub & 42" x 60" Shower and Built-in Seat
- Walk-in Closet in Bedroom 2 Suite
- Entry Valet with Base Cabinets
- Walk-in Coat Closet
- Walk Up Dry Bar
- Large Laundry Room
- Deep 2-Car Garage with Golf Cart Garage & Extra Storage
- 220 sq. ft. of Covered Outdoor Living Space
- 9' & 11' Ceiling Heights
- Optional 3-Car Garage
- Optional Bedroom 3 Suite
- Optional Attached Casita
  with Portico & Courtyard
- Optional Detached Casita with Portico & Courtyard
- Optional Attached
  Guest House
- Built with the modified 2x6 BASF HP+TM Wall System