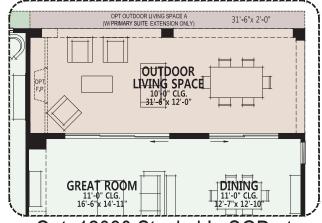

### **PebbleCreek**

At PebbleCreek, you can personalize your home with a variety of options and features.

Opt. 12080 Stackable SGD at Great Room w/ 8060 XOX at Dining Room

Opt. Alternate Island

Opt. 12080 Stackable SGD at Great Room

Due to the variety of options allowing you to personalize your home, there may be some options which cannot be combined due to structural limitations. Please see your New Home Consultant for further details.