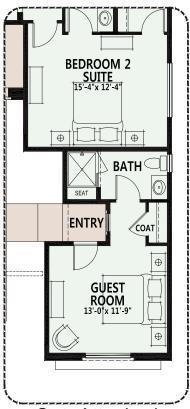

#### **PebbleCreek**

At PebbleCreek, you can personalize your home with a variety of options and features.

Opt. Attached Casita

Opt. Bedroom 3 Suite

Opt. Attached Guest House

Opt. Curbless Shower

Opt. Alternate Primary Bath

Due to the variety of options allowing you to personalize your home, there may be some options which cannot be combined due to structural limitations. Please see your New Home Consultant for further details.