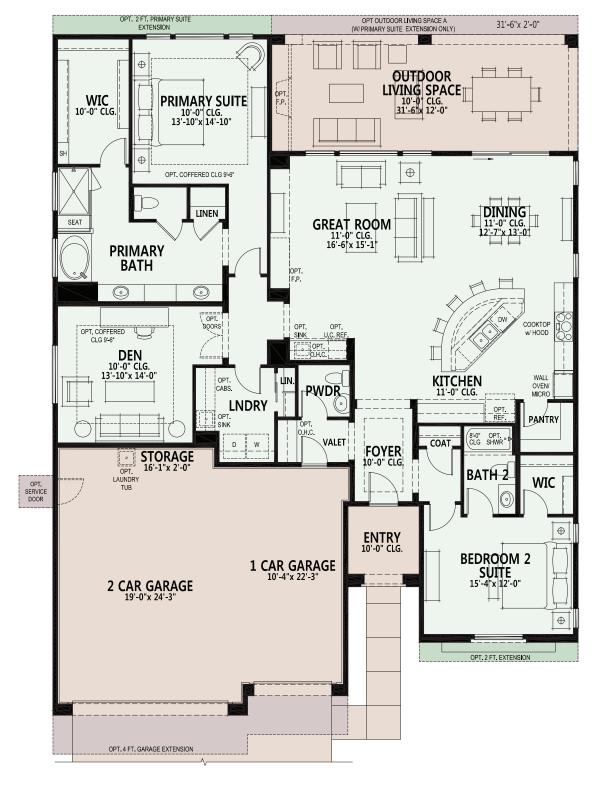

#### **PebbleCreek**

- 2 Bedroom Suites, 2 Baths
- Powder Room
- Great Room
- Dining Area
- Entertainer's Kitchen Island
- Walk-in Pantry
- Media Alcove in Great Room
- Spacious Den
- Generous Walk-in Closet in Primary Suite
- Primary Bath 42" x 60" Soaking Tub & Shower with Built-in Seat
- Walk-in Closet in Bedroom
  2 Suite
- Entry Valet with Base Cabinets
- Laundry Room
- 9', 10' & 11' Ceiling Heights
- Deep 3-Car Garage with Extra Storage Area
- 378 sq. ft. of Covered Outdoor Living Space
- Optional Bedroom
  3 Suite
- Optional Attached Casita
- Optional Attached Guest House
- Built with the modified 2x6 BASF HP+TM Wall System