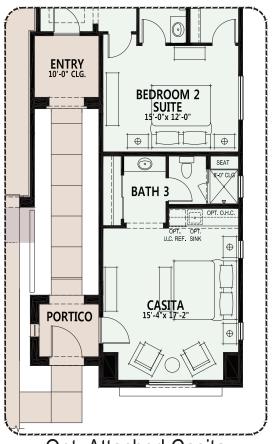

#### **PebbleCreek**

At PebbleCreek, you can personalize your home with a variety of options and features.

Opt. Attached Casita

Opt. Bedroom 3 Suite

Opt. Attached Guest House

Opt. Curbless Shower

Opt. Alternate Primary Bath

Due to the variety of options allowing you to personalize your home, there may be some options which cannot be combined due to structural limitations. Please see your New Home Consultant for further details.