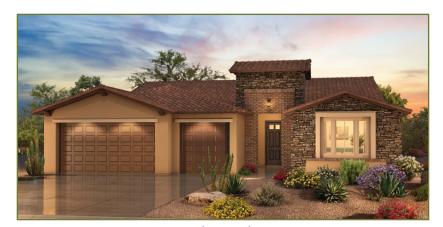

### Premiere Series

# Vienta 2,308 sq. ft.

### **PebbleCreek**



Exterior Design A



Exterior Design C



Exterior Design D



## Vienta 2,308 sq. ft.

#### **PebbleCreek**



- 2 Bedroom Suites, 2 Baths
- Powder Room
- Great Room
- Dining Area
- Entertainer's Kitchen Island
- Walk-in Pantry
- Media Alcove in Great Room
- Spacious Den
- Generous Walk-in Closet in Primary Suite
- Primary Bath 42" x 60" Soaking Tub & Shower with Built-in Seat
- Walk-in Closet in Bedroom
  2 Suite
- Entry Valet with Base Cabinets
- Laundry Room
- 9', 10' & 11' Ceiling Heights
- Deep 3-Car Garage with Extra Storage Area
- 378 sq. ft. of Covered Outdoor Living Space
- Optional Bedroom
  3 Suite
- Optional Attached Casita
- Optional Attached Guest House
- Built with the modified 2x6 BASF HP+TM Wall System

## Vienta 2,308 sq. ft.

#### **PebbleCreek**

At PebbleCreek, you can personalize your