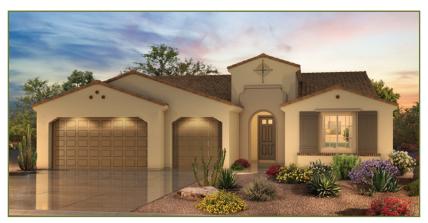

### Premiere Series

# Vienta 2,308 sq. ft.

### **PebbleCreek**



Exterior Design A



Exterior Design C



Exterior Design D



## Vienta 2,308 sq. ft.

#### **PebbleCreek**



- 2 Bedroom Suites, 2 Baths
- Powder Room
- Great Room
- Dining Area
- Entertainer's Kitchen Island
- Walk-in Pantry
- Media Alcove in Great Room
- Spacious Den
- Generous Walk-in Closet in Primary Suite
- Primary Bath 42" x 60" Soaking Tub & Shower with Built-in Seat
- Walk-in Closet in Bedroom
  2 Suite
- Entry Valet with Base Cabinets
- Laundry Room
- 9', 10' & 11' Ceiling Heights
- Deep 3-Car Garage with Extra Storage Area
- 378 sq. ft. of Covered Outdoor Living Space
- Optional Bedroom
  3 Suite
- Optional Attached Casita
- Optional Attached Guest House
- Built with the modified 2x6 BASF HP+TM Wall System

## Vienta 2,308 sq. ft.

#### **PebbleCreek**

At PebbleCreek, you