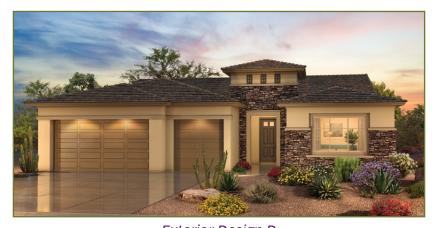

### Premiere Series

# Vienta 2,308 sq. ft.

### **PebbleCreek**



Exterior Design A



Exterior Design C



Exterior Design D



## Vienta 2,308 sq. ft.

#### **PebbleCreek**



- 2 Bedroom Suites, 2 Baths
- Powder Room
- Great Room
- Dining Area
- Entertainer's Kitchen Island
- Walk-in Pantry
- Media Alcove in Great Room
- Spacious Den
- Generous Walk-in Closet in Primary Suite
- Primary Bath 42" x 60" Soaking Tub & Shower with Built-in Seat
- Walk-in Closet in Bedroom
  2 Suite
- Entry Valet with Base Cabinets
- Laundry Room
- 9', 10' & 11' Ceiling Heights
- Deep 3-Car Garage with Extra Storage Area
- 378 sq. ft. of Covered Outdoor Living Space
- Optional Bedroom
  3 Suite
- Optional Attached Casita
- Optional Attached Guest House
- Built with the modified 2x6 BASF HP+TM Wall System

## Vienta 2,308 sq. ft.

#### **PebbleCreek**

At PebbleCreek, you can personalize your home with a variety o