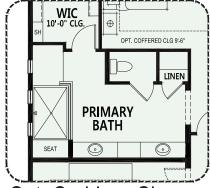

#### **PebbleCreek**

At PebbleCreek, you can personalize your home with a variety of options and features.

Opt. Attached Casita

Opt. Bedroom 3 Suite

Opt. Attached Guest House

Opt. Curbless Shower

Opt. Alternate Primary Bath

Due to the variety of options allowing you to personalize your home, there may be some options which cannot be combined due to structural limitations. Please see your New Home Consultant for further details.