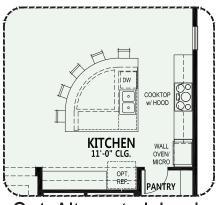

### **PebbleCreek**

At PebbleCreek, you can personalize your home with a variety of options and features.

Opt. 12080 Stackable SGD at Great Room w/ 8060 XOX at Dining Room

Opt. Alternate Island

Opt. 12080 Stackable SGD at Great Room

Due to the variety of options allowing you to personalize your home, there may be some options which cannot be combined due to structural limitations. Please see your New Home Consultant for further details.