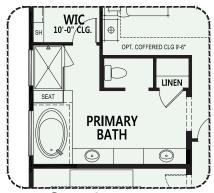

#### **PebbleCreek**

At PebbleCreek, you can personalize your home with a variety of options and features.

Opt. Attached Casita

Opt. Bedroom 3 Suite

Opt. Attached Guest House

Opt. Curbless Shower

Opt. Alternate Primary Bath

Due to the variety of options allowing you to personalize your home, there may be some options which cannot be combined due to structural limitations. Please see your New Home Consultant for further details.