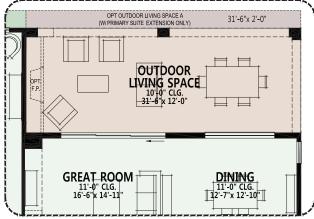

### **PebbleCreek**

At PebbleCreek, you can personalize your home with a variety of options and features.

Opt. 12080 Stackable SGD at Great Room w/ 8060 XOX at Dining Room

Opt. Alternate Island

Opt. 12080 Stackable SGD at Great Room

Due to the variety of options allowing you to personalize your home, there may be some options which cannot be combined due to structural limitations. Please see your New Home Consultant for further details.