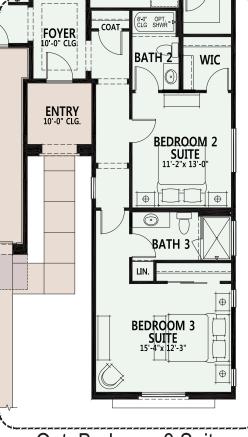

#### **PebbleCreek**

At PebbleCreek, you can personalize your home with a variety of options and features.

Opt. Attached Casita

Opt. Bedroom 3 Suite

Opt. Attached Guest House

Opt. Curbless Shower

Opt. Alternate Primary Bath

Due to the variety of options allowing you to personalize your home, there may be some options which cannot be combined due to structural limitations. Please see your New Home Consultant for further details.