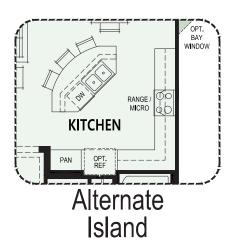

# Quail Creek

- 2 Bedroom Suites, 2 Baths
- Powder Room
- Great Room
- Dining Area
- Spacious Den
- Large Kitchen Island
- Pantry
- Generous Walk-in Closet in Primary Suite
- Primary Bath 42" x 60" Shower and Built-in Seat
- Walk-in Laundry Room
- 2-Car Garage
- Optional Golf Cart Garage
- 336 sq. ft. Outdoor Living Space

### **Quail Creek**

At Quail Creek, you can personalize your home with a variety of options and features.

Image of Model Home

Opt. Golf Cart Garage

Opt. 4 ft Primary Bath Extension

Due to the variety of options allowing you to personalize your home, there may be some options which cannot be combined due to structural limitations. Please check with your New Home or Design Consultant.