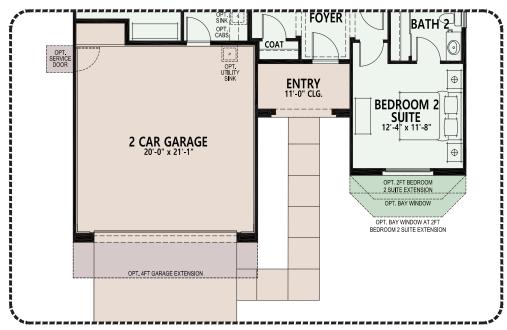

# Quail Creek

- 2 Bedroom Suites, 2 Baths
- Powder Room
- Great Room
- Dining Area
- Spacious Den
- Large Kitchen Island
- Pantry
- Generous Walk-in Closet in Primary Suite
- Primary Bath 42" x 60" Shower and Built-in Seat
- Walk-in Laundry Room
- 2-Car Garage
- Optional Golf Cart Garage
- 336 sq. ft. Outdoor Living Space

### **Quail Creek**

At Quail Creek, you can personalize your home with a variety of options and features.

Image of Model Home

Opt. Golf Cart Garage

Opt. 4 ft Primary Bath Extension

Due to the variety of options allowing you to personalize your home, there may be some options which cannot be combined due to structural limitations. Please check with your New Home or Design Consultant.