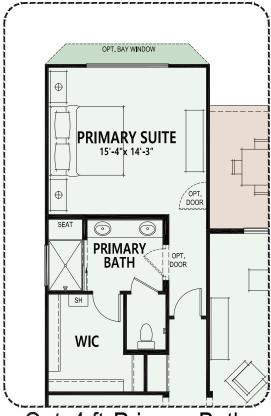

### **Quail Creek**

At Quail Creek, you can personalize your home with a variety of options and features.

Image of Model Home

Opt. Golf Cart Garage

Opt. 4 ft Primary Bath Extension

Due to the variety of options allowing you to personalize your home, there may be some options which cannot be combined due to structural limitations. Please check with your New Home or Design Consultant.