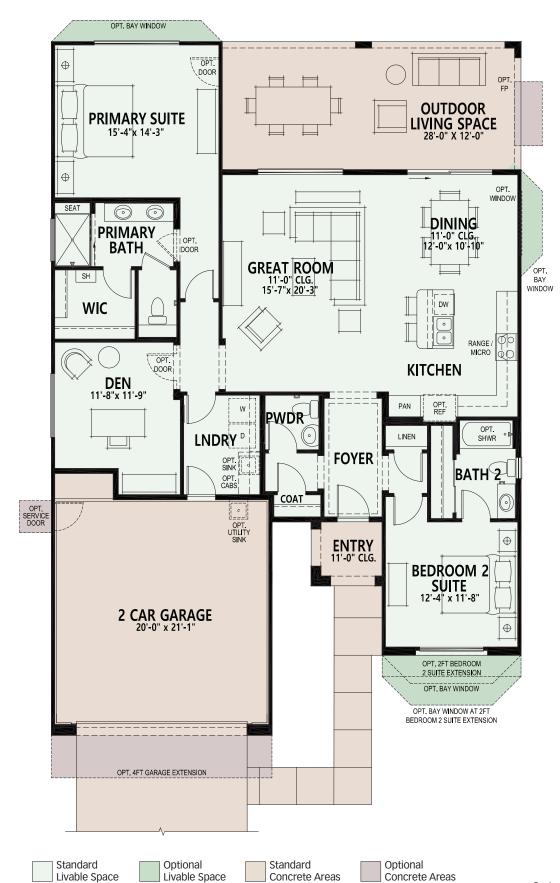

# **Agave** 1,744 sq. ft.

# Agave 1,744 sq. ft.

# Quail Creek

- 2 Bedroom Suites, 2 Baths
- Powder Room
- Great Room
- Dining Area
- Spacious Den
- Large Kitchen Island
- Pantry
- Generous Walk-in Closet in Primary Suite
- Primary Bath 42" x 60" Shower and Built-in Seat
- Walk-in Laundry Room
- 2-Car Garage
- Optional Golf Cart Garage
- 336 sq. ft. Outdoor Living Space