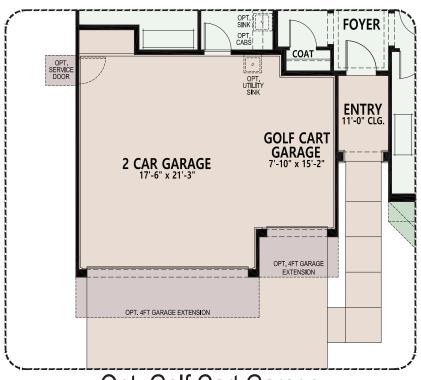

### **Quail Creek**

At Quail Creek, you can personalize your home with a variety of options and features.

Image of Model Home

Opt. Golf Cart Garage

Opt. 4 ft Primary Bath Extension

Due to the variety of options allowing you to personalize your home, there may be some options which cannot be combined due to structural limitations. Please check with your New Home or Design Consultant.