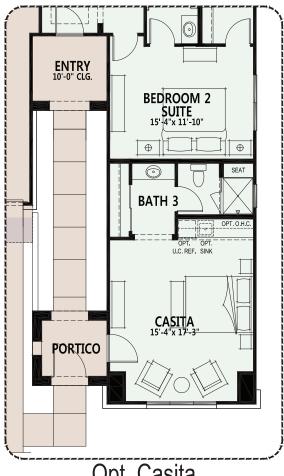

#### **Robson Ranch Texas**

At Robson Ranch Texas, you can personalize your home...your way with a variety of options and features.

Opt. Bedroom 3 Suite

Opt. Casita

Opt. Curbless Shower

Opt. Drop-in Tub

Due to the variety of options allowing you to personalize your home, there may be some options which cannot be combined due to structural limitations. Please check with your New Home or Design Consultant.

#### **OPTIONS**