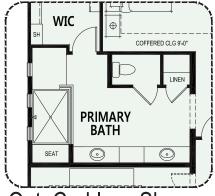

#### **Robson Ranch Texas**

- 2 Bedroom Suites,2 Baths
- Powder Room
- Great Room with Alcove
- Dining Area
- Spacious Den
- Entertainer's Kitchen Island
- Walk-in Pantry
- Walk Up Dry Bar
- Large Laundry Room
- Generous Walk-in Closet in Primary Suite
- Luxurious Primary Bath 42" x 60" Soaking Tub and 42" x 60" Shower and Builtin Seat
- Valet with Cabinets
- 9', 10' & 11' Ceiling Heights
- 3-Car Garage
- Optional Bedroom 3 Suite
- Optional Hobby Room
- Optional Casita
- Approx. 378 sq. ft.
  Outdoor Living space