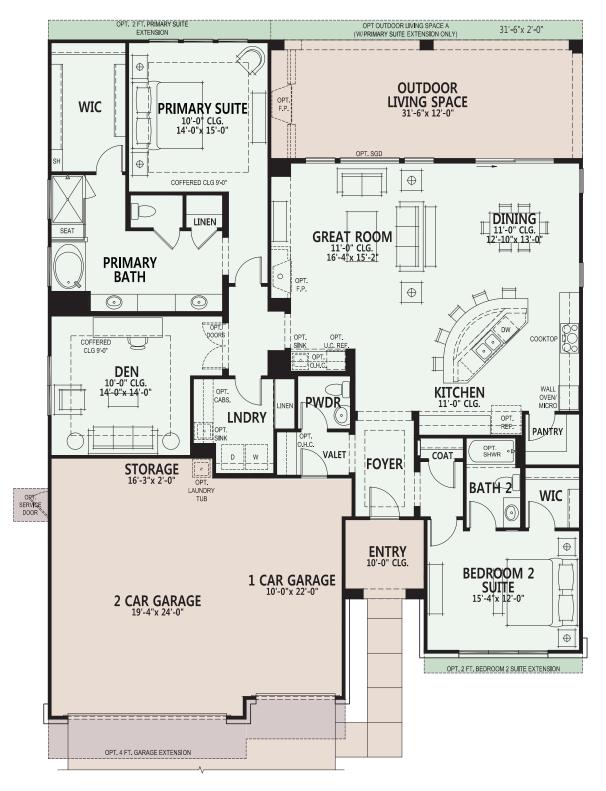

# Larkspur 2,295 sq. ft.

#### **Robson Ranch Texas**

- 2 Bedroom Suites,2 Baths
- Powder Room
- Great Room with Alcove
- Dining Area
- Spacious Den
- Entertainer's Kitchen Island
- Walk-in Pantry
- Walk Up Dry Bar
- Large Laundry Room
- Generous Walk-in Closet in Primary Suite
- Luxurious Primary Bath 42" x 60" Soaking Tub and 42" x 60" Shower and Builtin Seat
- Valet with Cabinets
- 9', 10' & 11' Ceiling Heights
- 3-Car Garage
- Optional Bedroom 3 Suite
- Optional Hobby Room
- Optional Casita
- Approx. 378 sq. ft.
  Outdoor Living space