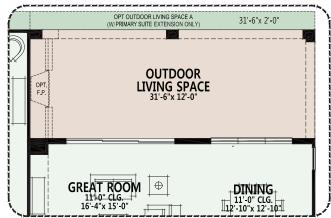

#### **Robson Ranch Texas**

At Robson Ranch Texas, you can personalize your home...your way with a variety of options and features.

Opt. 12080 Stackable SGD at Great Room w/ (3) 3060 SH at Dining Room

Opt. 12080 Stackable SGD at **Great Room** 