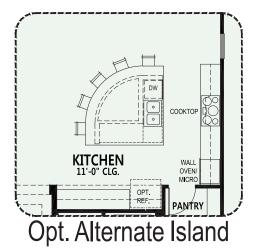

#### **OPTIONS**

#### **Robson Ranch Texas**

At Robson Ranch Texas, you can personalize your home...your way with a variety of options and features.

Opt. 12080 Stackable SGD at Great Room w/ (3) 3060 SH at Dining Room

Opt. 12080 Stackable SGD at **Great Room** 

Opt. Hobby Room

Due to the variety of options allowing you to personalize your home, there may be some options which cannot be combined due to structural limitations. Please check with your New Home or Design Consultant.