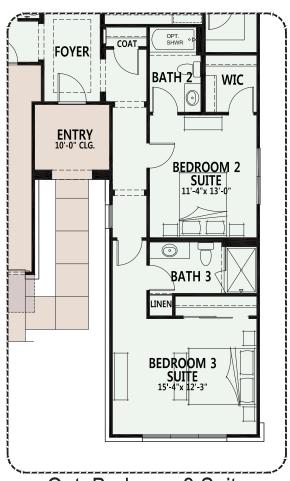

#### **Robson Ranch Texas**

At Robson Ranch Texas, you can personalize your home...your way with a variety of options and features.

Opt. Bedroom 3 Suite

Opt. Casita

Opt. Curbless Shower

Opt. Drop-in Tub

Due to the variety of options allowing you to personalize your home, there may be some options which cannot be combined due to structural limitations. Please check with your New Home or Design Consultant.

#### **OPTIONS**