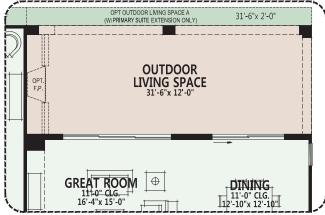

#### **Robson Ranch Texas**

At Robson Ranch Texas, you can personalize your home...your way with a variety of options and features.

Opt. 12080 Stackable SGD at Great Room w/ (3) 3060 SH at Dining Room

Opt. 12080 Stackable SGD at **Great Room** 