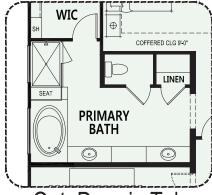

#### **Robson Ranch Texas**

- 2 Bedroom Suites,2 Baths
- Powder Room
- Great Room with Alcove
- Dining Area
- Spacious Den
- Entertainer's Kitchen Island
- Walk-in Pantry
- Walk Up Dry Bar
- Large Laundry Room
- Generous Walk-in Closet in Primary Suite
- Luxurious Primary Bath 42" x 60" Soaking Tub and 42" x 60" Shower and Builtin Seat
- Valet with Cabinets
- 9', 10' & 11' Ceiling Heights
- 3-Car Garage
- Optional Bedroom 3 Suite
- Optional Hobby Room
- Optional Casita
- Approx. 378 sq. ft.
  Outdoor Living space